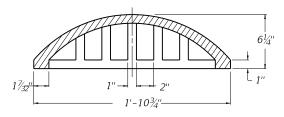

SECTION B-B TYPE 14 (RADIAL)

SECTION C-C TYPE 15 (BEEHIVE)

## ~ NOTES ~

- 1. TYPE 14 RADIAL GRATE HAS APPROXIMATELY 140 SQ. IN. OF TOTAL OPENING AREA.
- 2. APPROX. WEIGHT OF TYPE 14 ---- 95 LBS. APPROX. WEIGHT OF TYPE 15 ---- 120 LBS. APPROX. WEIGHT OF FRAME ----- 95 LBS.