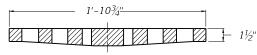

## PLAN VIEW





SECTION A-A

## ~ NOTES ~

- 1. TYPE 14 RADIAL GRATE HAS APPROXIMATELY 140 SQ. IN. OF TOTAL OPENING AREA.
- 2. APPROX. WEIGHT OF TYPE 14 ---- 95 LBS. APPROX. WEIGHT OF TYPE 15 ---- 120 LBS. APPROX. WEIGHT OF FRAME ----- 95 LBS.

BID ITEM AND UNIT TO BID DROP BOX INLET TYPE 14

EACH

OR
DROP BOX INLET TYPE 15

EACH

LIMITATIONS:

TYPE 14 - FLUSH GRATE AND IS TRAVERSABLE.
TYPE 15 - NON-TRAVERSABLE WITH MAXIMUM RESISTANCE

TO CLOGGING.

PRIMARY USE: YARD SUMP





SECTION B-B TYPE 14 (RADIAL)







SECTION C-C TYPE 15 (BEEHIVE)

## KENTUCKY DEPARTMENT OF HIGHWAYS

DROP BOX INLET TYPE 14 AND 15

STANDARD DRAWING NO. RDB-020-05

SUBMITTED DIRECTED DATE DATE

DATE

DATE

DATE

DATE

DATE

DATE

DATE

DATE

DATE

DATE

DATE

DATE

DATE

DATE

DATE

DATE

DATE

DATE

DATE

DATE

DATE

DATE

DATE

DATE

DATE

DATE

DATE

DATE

DATE

DATE

DATE

DATE

DATE

DATE

DATE

DATE

DATE

DATE

DATE

DATE

DATE

DATE

DATE

DATE

DATE

DATE

DATE

DATE

DATE

DATE

DATE

DATE

DATE

DATE

DATE

DATE

DATE

DATE

DATE

DATE

DATE

DATE

DATE

DATE

DATE

DATE

DATE

DATE

DATE

DATE

DATE

DATE

DATE

DATE

DATE

DATE

DATE

DATE

DATE

DATE

DATE

DATE

DATE

DATE

DATE

DATE

DATE

DATE

DATE

DATE

DATE

DATE

DATE

DATE

DATE

DATE

DATE

DATE

DATE

DATE

D