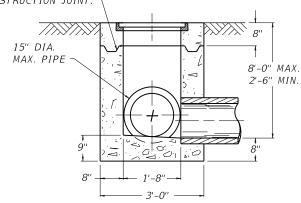

## PLAN VIEW

SECTION A-A

## ~ NOTES ~

- 1. TYPE 14 RADIAL GRATE HAS APPROXIMATELY 140 SQ. IN. OF TOTAL OPENING AREA.
- 2. APPROX. WEIGHT OF TYPE 14 ---- 95 LBS. APPROX. WEIGHT OF TYPE 15 ---- 120 LBS. APPROX. WEIGHT OF FRAME ----- 95 LBS.

BID ITEM AND UNIT TO BID DROP BOX INLET TYPE 14

EACH

OR
DROP BOX INLET TYPE 15

EACH

LIMITATIONS:

TYPE 14 - FLUSH GRATE AND IS TRAVERSABLE.
TYPE 15 - NON-TRAVERSABLE WITH MAXIMUM RESISTANCE

TO CLOGGING.

PRIMARY USE: YARD SUMP

SECTION B-B TYPE 14 (RADIAL)

SECTION C-C TYPE 15 (BEEHIVE)