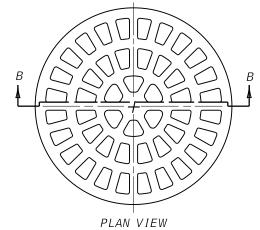

## PLAN VIEW

SECTION A-A

SECTION B-B TYPE 14 (RADIAL)

SECTION C-C TYPE 15 (BEEHIVE)