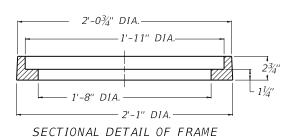

## ~ NOTES ~

- 1. TYPE 14 RADIAL GRATE HAS APPROXIMATELY 140 SQ. IN. OF TOTAL OPENING AREA.
- 2. APPROX. WEIGHT OF TYPE 14 ---- 95 LBS. APPROX. WEIGHT OF TYPE 15 ---- 120 LBS. APPROX. WEIGHT OF FRAME ----- 95 LBS.

## KENTUCKY DEPARTMENT OF HIGHWAYS

DROP BOX INLET TYPE 14 AND 15

STANDARD DRAWING NO. RDB-020-05

SUBMITTED DIRECTED DATE DATE

DATE

DATE

DATE

DATE