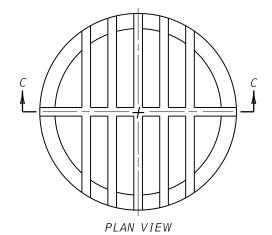

## PLAN VIEW

SECTION A-A

BID ITEM AND UNIT TO BID DROP BOX INLET TYPE 14

EACH

OR
DROP BOX INLET TYPE 15

EACH

LIMITATIONS:

TYPE 14 - FLUSH GRATE AND IS TRAVERSABLE.
TYPE 15 - NON-TRAVERSABLE WITH MAXIMUM RESISTANCE

TO CLOGGING.

PRIMARY USE: YARD SUMP