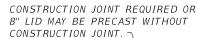

## PLAN VIEW





SECTION A-A

## ~ NOTES ~

- 1. TYPE 14 RADIAL GRATE HAS APPROXIMATELY 140 SQ. IN. OF TOTAL OPENING AREA.
- 2. APPROX. WEIGHT OF TYPE 14 ---- 95 LBS. APPROX. WEIGHT OF TYPE 15 ---- 120 LBS. APPROX. WEIGHT OF FRAME ----- 95 LBS.

BID ITEM AND UNIT TO BID DROP BOX INLET TYPE 14

EACH

OR
DROP BOX INLET TYPE 15

EACH

LIMITATIONS:

TYPE 14 - FLUSH GRATE AND IS TRAVERSABLE.
TYPE 15 - NON-TRAVERSABLE WITH MAXIMUM RESISTANCE

TO CLOGGING.

PRIMARY USE: YARD SUMP





SECTION B-B TYPE 14 (RADIAL)







SECTION C-C TYPE 15 (BEEHIVE)

## KENTUCKY DEPARTMENT OF HIGHWAYS

DROP BOX INLET TYPE 14 AND 15

STANDARD DRAWING NO. RDB-020-05

SUBMITTED DIRECTED DATE DATE

DATE

DATE

DATE

DATE

DATE

DATE

DATE

DATE

DATE

DATE

DATE

DATE

DATE

DATE

DATE

DATE

DATE

DATE

DATE

DATE

DATE

DATE

D